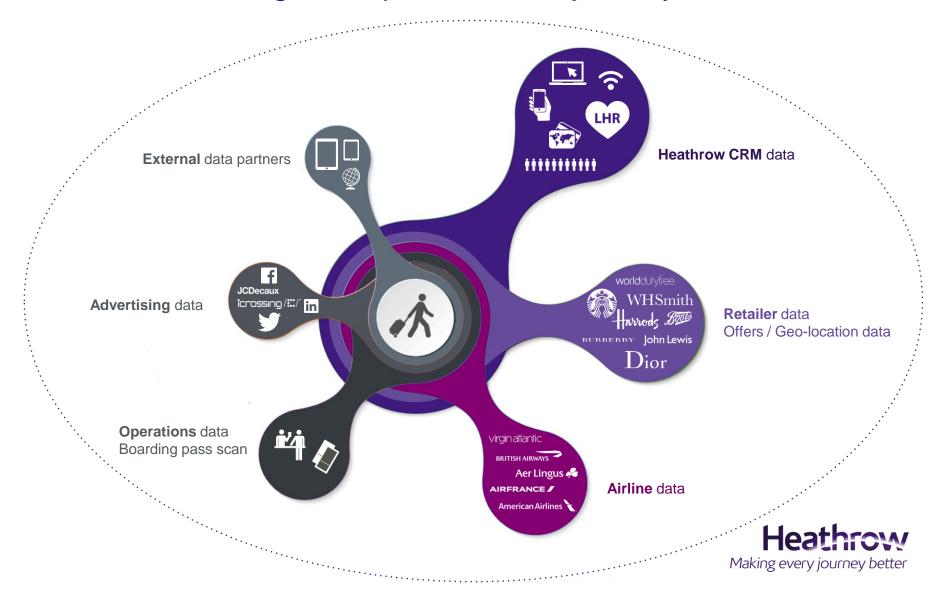

# Our opportunity lies in joining up all these opportunities and data sources for greater personalised journeys