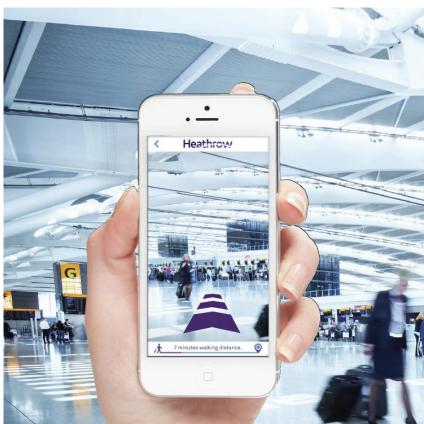

they travel through the airport?

Which terminal?

Where do I drop my bags?

How do I transfer?

I feel like treating myself.

How much time have I got?

Can I smoke?

Which gate?

Where's a cashpoint?

How long will security take?

Where's check in?



### The way passengers access our information has changed

From... To...







### Wireless connectivity everywhere

Ubiquitous secure wireless connectivity 24/7/365.

Free, high speed, easy to access Wi-Fi services for all passengers

Real time operational information available to the whole airport community













# Mobile provides opportunities for personalised journey assistance











## Mobile provides valuable new business opportunities in-terminal









### And will continue to improve the whole airport experience







We have made big improvements in the data we hold about our passengers to power our innovations





1.4m members

13m contacts



# Our opportunity lies in joining up all these opportunities and data sources for greater personalised journeys



#### Commercial Telecoms 2016

Next Gen
Public Wi-Fi
and Internet

Heathrow Cellular

Commercialise Heathrow 4G Expand Digital Radio Offer









# Heathrow

Making every journey better