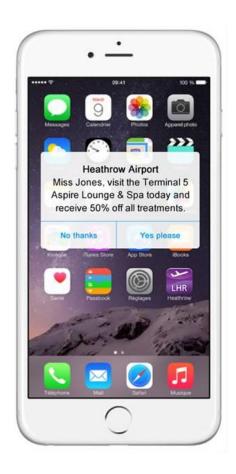

# Mobile provides opportunities for personalised journey assistance

## Mobile provides valuable new business opportunities in-terminal